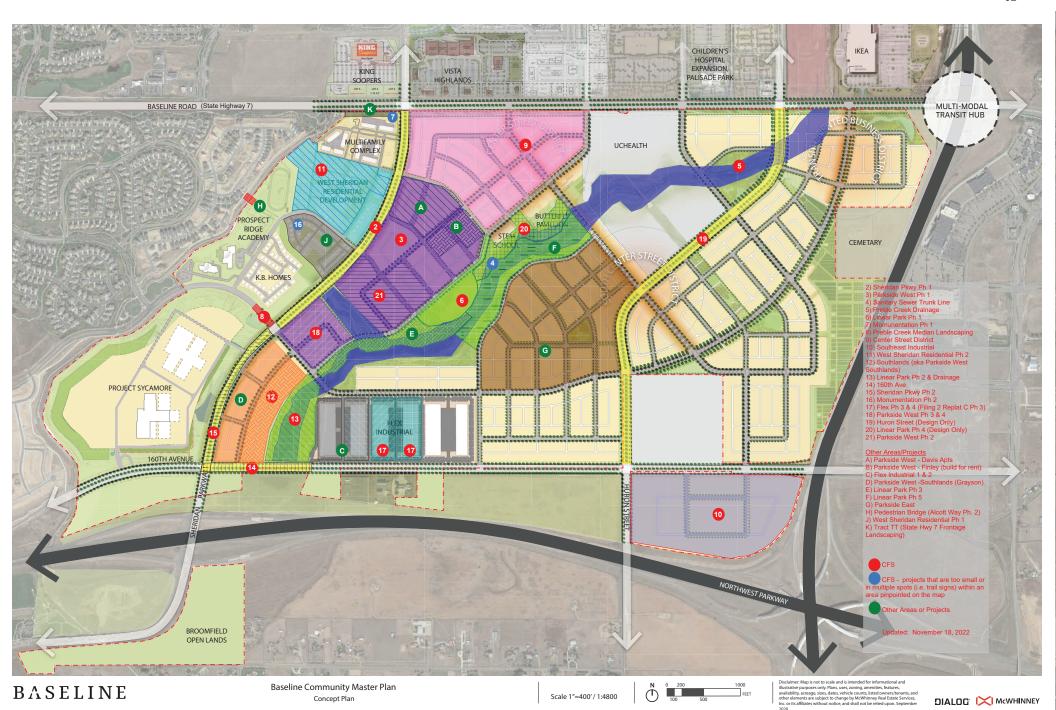

- C. Budget Approval and Contracting. (To Be Distributed Under Separate Cover)
  - 1. General Capital (CFS #1)
    - a. Consider Approval of Master Services Agreement and Work Order 2023-01 with Birch Ecology \$55,400.00.
  - 2. West Sheridan Residential Phase 2 (CFS #11)
    - a. Consider Ratification of Master Services Agreement and Work Order 2023-01 with Precision Pavement Marking Company \$990.00.
    - b. Consider Approval of Amended Project Budget \$TBD.
  - 3. Parkside West Phase 2 (CFS #21)
    - a. Consider Approval of Amended Project Budget \$TBD.

- C. Budget Approval and Contracting.
  - i. Parkside West Phase 1 (CFS #3).
    - 1. Consider Approval of Amended Project Budget \$19,348,670.00.
    - 2. Present Bid Analysis Summary Memorandum Public Landscaping Project.
    - 3. Consider Approval of Construction Contract with Rocky Mountain Custom Landscapes for Public Landscaping Project \$2,434,105.07.
  - ii. Southeast Industrial (CFS #10).
    - 1. Consider Approval of Amended Project Budget \$3,979,748.00.

iii. Linear Park Phase 1 (CFS #6).

- 1. Consider Approval of Amended Project Budget \$3,300,000.00.
- 2. Consider Approval of MRES Project Management Fee \$139,781.00.

PUBLIC COMMENT

There were no members of the public present.

<u>Parkside West Phase 1 (CFS #3)</u>: Ms. Dwight requested of the Boards an increase to the budget pertaining to Parkside West Phase 1 (CFS#3) in the amount of \$1,134,840.12, bringing the total budget for this project to \$19,348,670.00. Following review and discussion, upon motion duly made by Director Kane, seconded by Director Harris, and upon vote, unanimously carried it was

**RESOLVED** to approve the amended project budget for Parkside West Phase 1 (CFS #3) in an amount of \$19,348,670.00.

<u>Parkside West Phase 1 (CFS #3) Public Landscaping Project Bid Analysis:</u>
Mr. Holder presented to the Boards the Bid Analysis Summary Memorandum for the Public Landscaping Project and answered questions.

**RESOLVED** to approve a construction contract with Rocky Mountain Custom Landscapes for the Parkside West Phase 1 Public Landscaping Project (CFS #3) in the amount of \$2,434,105.07.

Southeast Industrial (CFS #10): Mr. Niemczyk presented to the Boards a recommended decrease to the Southeast Industrial Project (CFS#10). The recommended decrease presented summed \$350,845.00 with the project totaling \$3,979,748.00. Following review and discussion, upon motion duly made by Director Harris, seconded by Director Kane and, upon vote, unanimously carried it was

**RESOLVED** to approve the amended project budget for Southeast Industrial (CFS#10) in the amount of \$3,979,748.00.

<u>Linear Park Phase 1 (CFS #6):</u> Mr. McBride presented to the Boards an Amended Project Budget for Linear Park Phase 1 (CFS #6) and answered questions. Mr. McBride reported the overall budget of the project would remain the same, totaling \$3,300,000.00. Following review and discussion, upon motion duly made by Director Kane, seconded by Director McShea and, upon vote, unanimously carried it was

**RESOLVED** to approve the amended project budget for Linear Park Phase 1 (CFS #6) in an amount of \$3,300,000.00.

MRES Project Management Fee: Mr. McBride presented the Project Management Master Service Agreement for Linear Park Phase 1 (CFS #6) in the amount of \$139,781.00. Mr. McBride answered questions. Following